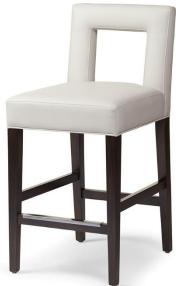

## Ellis Counter Stool

Standard features: Seam with Box Seat and Box Back Welt along Base and Outside Back. Show wood: Integral Tapered Leg with Stretcher detail Wood species: Maple Standard Stain Finish: Medium Ebony (see guide for other options) Coordinating Pieces: Ellis Side Dining Chair COM required: (plain Fabric): 2 yards Note: see guide for required patterned fabric COL required: 34 sq ft Available options (see Guide): nail head and foot rails Bar Stools available as a custom order

Ellis: #6282 Outside Dimensions: 19"W x 23"D x 40"H Seat Depth: 18" Seat Height: 27.5"

Please Note: tolerance of 1" is industry standard