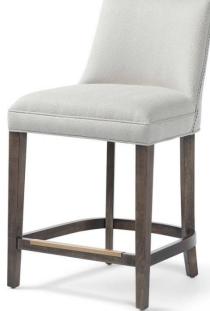

## **Standard features:**

Banded Pullover Seat and Pullover Back Welt along Base and Outside Back As Shown: Aged Bronze Foot Rail with an additional charge (Brushed Chrome foot rail also available, see our guide) Show wood: Integral Tapered Leg with Stretcher detail Wood species: Maple Standard Stain Finish: Medium Ebony (see guide for other options) Coordinating Pieces: Avery Side & Arm Chair, Avery Swivel Counter Stool COM required: (plain Fabric): 2.5 yards Note: see guide for required patterned fabric COL required: 42.5 sq ft Available options (see Guide): nail head, foot rail, swivel Bar Stools available as a custom order

Avery: #7348 (As shown) Outside Dimensions: 22"W x 23.5"D x 38"H Inside dimensions: Seat Depth:17.5" Seat Height:26.5" Avery: #7348-SW (swivel) Outside Dimensions: 22"W x 23.5"D x 38"H Inside dimensions: Seat Depth:17.5" Seat Height:26.5"