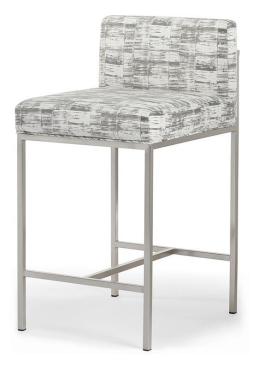

# **Asher Counter Stool**

#### **Standard features:**

Balloon Seat and Back, seam only

Welt along base and Outside Back

As Shown: Brushed Chrome Metal Finish

Base: Applied Metal Frame

Standard Metal Finish: Polished Chrome, Brushed Chrome, Satin Black

## Available options (see Guide):

nail head, topstitch

Bar Stools available as a custom order

Asher: #6172 Outside Dimensions: 19.5"W x 23"D x 36"H Inside dimensions: Seat Depth: 17" Seat Height: 27"

Please Note: tolerance of 1" is industry standard