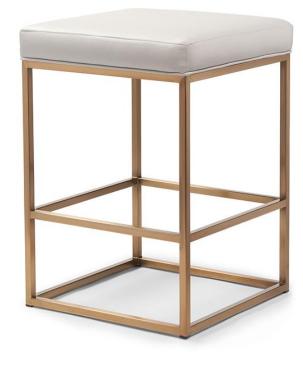

## **Alden Counter Stool**

## Standard features:

Box Seat seam only

Welt along Base

As Shown: top stitch with an additional charge

As Shown: Aged Bronze Metal Finish

Base: Applied Metal Frame

Standard Metal Finish: Polished Chrome, Brushed Chrome, Satin Black

Premium Upgrade Metal Finishes: Aged Bronze, New Age Brass

COM required: (plain Fabric): 1 yard

Note: see guide for required patterned fabric

COL required: 17 sq ft

Available options (see Guide):

nail head

Bar Stools available as a custom order, topstitch

Alden: #6174

Outside Dimensions: 18.5"W x 18.5"D x 26.5"H

Please Note: tolerance of 1" is industry standard