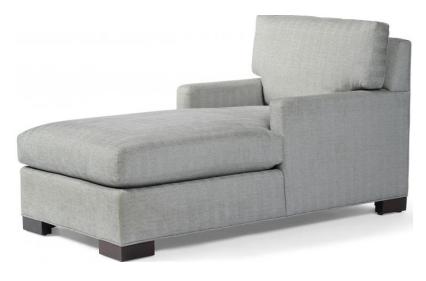

## Violet Chaise - 30" L

## **Standard features:**

Seam only with 3.5" track arm
Welt along Base and Outside Back
Self Decking

Cushioning: Standard Seat, Feather back

As Shown: top stitch with an additional charge

Show wood: Applied Block Leg #0130

Wood species: Maple

Standard Stain Finish: Medium Ebony (see guide for other options)

COM required: (plain Fabric): 15 yards

Note: see guide for required patterned fabric

**COL required:** 255 sq ft

## Available options (see Guide):

nail head, skirt, leg styles, cushioning, topstitch

Violet #7218

Outside Dimensions: 30"W x 62"D x 34"H

Inside dimensions:

Seat Depth: 49.5" Seat Width: 22"

Seat Height: 18" Arm Height: 23" Frame Height:31"