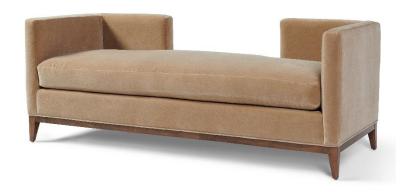

## Delilah Chaise - 72" L

## Standard features:

Seam with 3" Track arm and back Box seat cushion (welt along base)

**Cushioning: Standard Seat** 

Self Decking

**Show wood:** 6" Applied Base with Tapered Leg

Wood species: Maple

Standard Stain Finish: Medium Ebony (see guide for other options)

COM required: (plain Fabric): 10 yards

Note: see guide for required patterned fabric

COL required: 170 sq ft

Available options (see Guide):

nail head, skirt, leg styles, cushioning, topstitch

Delilah #2520

Outside Dimensions: 72"W x 28"D x 27"H

Inside dimensions:

Seat Depth: 24.5" Seat Width: 66"

Seat Height: 19" Arm Height: 27"

Please Note: tolerance of 1" is industry standard