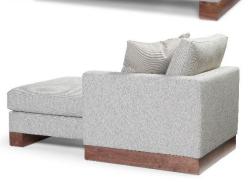

## Right Arm Facing Chaise – 42"L

## **Standard features:**

Seam only with 6.5" Track Arm

Boxed Seat and Back

Cushioning (1 seat, 1 back): Standard Seat, Dacron Ba-

Self Decking

As Shown: 22" toss pillow with an additional charge

**Show wood: applied**Applied Walnut Legs

## Available options (see Guide):

nail head, leg styles, skirts, cushioning, arm caps, topstitch

Arthur #9280 RAF

Outside Dimensions: 42"W x 67"D x 33"H

Inside dimensions:

Seat Depth: 53" Seat Width: 35.5"

Seat Height: 18.5" Arm Height: 26.5" Frame Height: 26.5"

Please Note: tolerance of 1" is industry standard