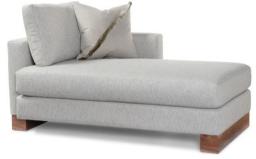

## Right Arm Facing Chaise – 42"L

## **Standard features:**

Seam only with 6.5" Track Arm

Boxed Seat and Back

Cushioning (1 seat, 1 back): Standard Seat, Dacron Ba-

Self Decking

As Shown: 22" toss pillow with an additional charge

**Show wood: applied**Applied Walnut Legs

## Available options (see Guide):

nail head, leg styles, skirts, cushioning, arm caps, topstitch

Arthur #9280 RAF

Outside Dimensions: 42"W x 67"D x 33"H

Inside dimensions:

Seat Depth: 53" Seat Width: 35.5"

Seat Height: 18.5" Arm Height: 26.5" Frame Height: 26.5"

Please Note: tolerance of 1" is industry standard