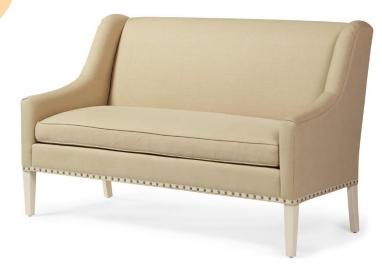

## **Jody Dining Banquette**

## Standard features:

Tight back and boxed & welted bench seat with 4" pull over arm

Welt along base and outside arm/back

As Shown: with spaced nail head and ribbon detail with an additional charge

## Show wood:

Integral 9" high Tapered Leg

Wood species: Maple

Standard Stain Finish: Medium Ebony (see guide for other options)

**COM required:** (plain Fabric): 10 yards

Note: see guide for required patterned fabric

COL required: 119 sq ft

Available options (see Guide):

nail head

Jody #6115

Outside Dimensions: 60"W x 30"D x 39"H

Inside dimensions:

Seat Depth:20" Seat Width:52"

Seat Height:20" Arm Height: 23"