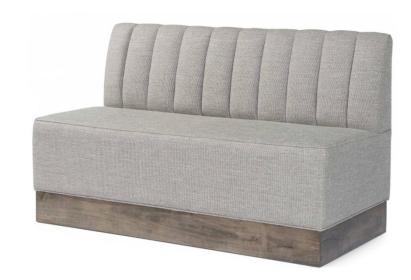

## **Walsh Dining Banquette**

## Standard features:

Channel back and boxed, welted seat Welt along base and outside back

## Show wood:

Applied 6" Plinth Base Wood species: Maple

Standard Stain Finish: Medium Ebony (see guide for other options)

**COM required:** (plain Fabric): 7.5 yards

Note: see guide for required patterned fabric

COL required: 119 sq ft

Available options (see Guide):

nail head, Sectional

Walsh #7041

Outside Dimensions: 61"W x 29"D x 37"H

Inside dimensions: Seat Depth: 21" Seat Height:20" Seat Width: 60"

Please Note: tolerance of 1" is industry standard