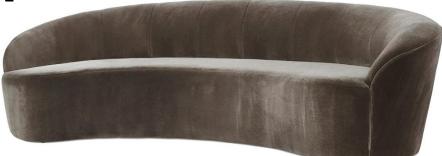

## Sage XL Sofa -112"L

#8008 Sofa
Outside Dimensions: 89"W x 43"D x 30"H
Inside dimensions:
Seat Depth: 22" Seat Width: 69"
Seat Height: 17" Arm Height: 24"

Please Note: tolerance of 1" is industry standard

Sage #8008 XL Sofa (as pictured) Outside Dimensions: 112"W x 45"D x 30"H Inside dimensions: Seat Depth: 22" Seat Width: 89" Seat Height: 17" Arm Height: 24"