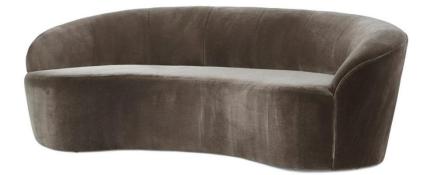

## Sage Sofa – 89" L

## Standard features:

Welted with 11.5" Pullover Arm/Back
Tight Box Seat (seam only) and Tight Back
Seams on inside arm/back when required.
Welt along base + outside back.
Coordinating Pieces: Chaise and XL Sofa
COM required: (plain Fabric): 15 yards – RR fabric Required Note: see guide for required patterned fabric
COL required: 323 sq ft

Sage #8008 Sofa Outside Dimensions: 89"W x 43"D x 30"H Inside dimensions: Seat Depth: 22" Seat Width: 69 Seat Height: 17" Arm Height: 24"

Please Note: tolerance of  $\mathbf{1}^{\prime\prime}$  is industry standard