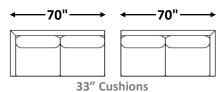

## **Individual Component Options:**

#-60-LAF Demi #-60-RAF Demi 12 yards 12 yards

#-68/2-LAF Sofa #-68/2-RAF Sofa 14 yards 14 yards

#-82-LAF Luxe Sofa 17 yards Centre Leg (recessed) Centre Leg (recessed)

#-82-RAF Luxe Sofa 17 yards

#-40 Square Corner 10 yards

#- 45T-RAF #- 45T-RAF **T-Chaise T-Chaise** 11 yards 11 yards Please note: T Cushion is not reversible For RR Fabric, Box Seat Cushion Required

\*Style Change charge will apply\*