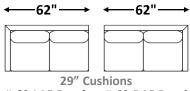

## **Individual Component Options:**

#-60-LAF Demi #-60-RAF Demi 12 yards 12 yards

#-68/2-LAF Sofa #-68/2-RAF Sofa 14 yards 14 yards

#-82-LAF Luxe Sofa 17 yards Centre Leg (recessed) Centre Leg (recessed)