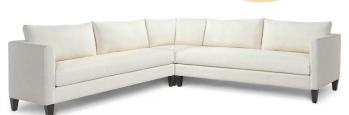

## ROBERT SECTIONAL

**Shallow Comfort:** 34" (Model #9256)

Arm Width: 4" Arm Height: 28" Seat Height: 19"

RR Fabric Recommended

\*See "Robert Sofa" for further dimensions