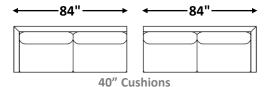

#-82-RAF Luxe Sofa 17 yards

#-40 Square Corner 10 yards

#- 45T-RAF #- 45T-RAF **T-Chaise T-Chaise** 11 yards 11 yards Please note: T Cushion is not reversible For RR Fabric, Box Seat Cushion Required

\*Style Change charge will apply\*

#-55-LAF Open Back **Corner Chaise** 17 yards

96"-

29"

20 yards

Required\*

29"

#-55-RAF Open Back Corner Chaise 17 yards

Please note: T Cushion is not reversible