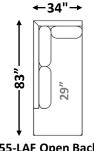

#-55-LAF Open Back **Corner Chaise** 17 yards

96"-

29"

20 yards

Required\*

29"

#-55-RAF Open Back Corner Chaise 17 yards

Please note: T Cushion is not reversible