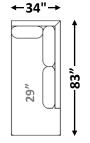

## ROBERT SECTIONAL

**Shallow Comfort:** 34" (Model #9256)

Arm Width: 4" Arm Height: 28" Seat Height: 19"

RR Fabric Recommended

\*See "Robert Sofa" for further dimensions