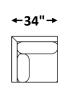

## **Individual Component Options:**

#-60-LAF Demi #-60-RAF Demi 12 yards 12 yards

#-68/2-LAF Sofa #-68/2-RAF Sofa 14 yards 14 yards

#-82-LAF Luxe Sofa 17 yards Centre Leg (recessed) Centre Leg (recessed)