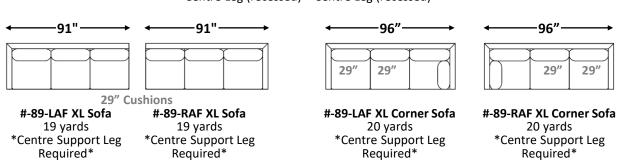

## **Individual Component Options:**

#-60-LAF Demi #-60-RAF Demi 12 yards 12 yards

#-68/2-LAF Sofa #-68/2-RAF Sofa 14 yards 14 yards

#-82-LAF Luxe Sofa 17 yards Centre Leg (recessed) Centre Leg (recessed)