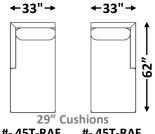

#-82-RAF Luxe Sofa 17 yards

#-40 Square Corner 10 yards

#- 45T-RAF #- 45T-RAF **T-Chaise T-Chaise** 11 yards 11 yards Please note: T Cushion is not reversible For RR Fabric, Box Seat Cushion Required

\*Style Change charge will apply\*