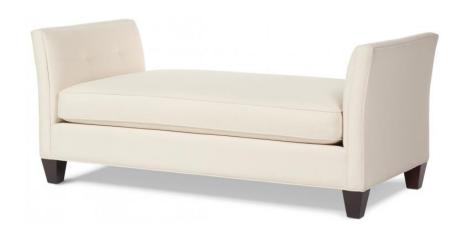

## **Gloria Chaise**

Available in 2 Lengths

## Standard features:

Boxed Seat and Modern tufted 5" Arm, Fully Welted

**Cushioning: Standard Seat** 

Self Decking

**Show wood:** Applied tapered Leg #0108

Wood species: Maple

Standard Stain Finish: Medium Ebony (see guide for other options)

Available options (see Guide):

nail head, skirt, leg styles, cushioning, top stitch

Gloria Small #2503-70

Outside Dimensions: 70"W x 34"D x 29"H

Inside dimensions:

Seat Depth:34" Seat Width: 60"

Seat Height: 20" Arm Height: 29"